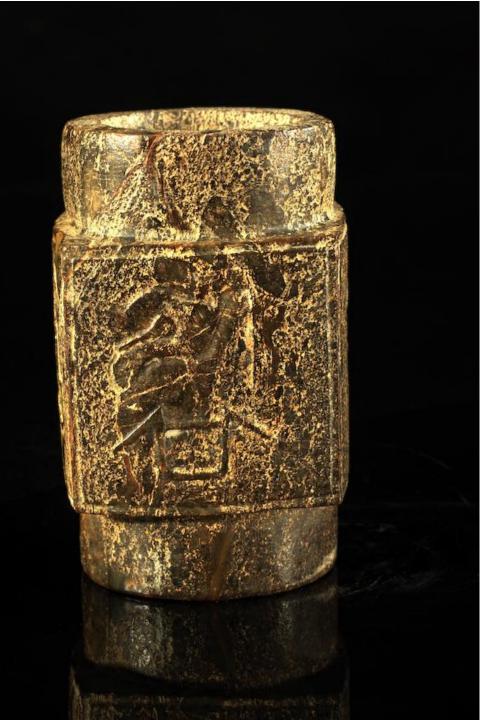

### 甘肅玉琮 陽刻畫 · 陽刻契文字:

This is another series of Gangsu jade zongs carved with the very early pictures and scripts. We can see the inspirational pictures & scripts.

This very early jade art works shows that the Northern scripts were originated from the Northwest Gangsu. As well, zongs were utilized for carving pictures and scripts in Gangsu, and the Taiwu and the Central Plains regions, before used as burial jades in the Zhejian Liangchu as burial jades.

#### Carved picture and scripts

刻契圖案與文字。

8

In this pictorial constrution, can one decode th eoriginal meaning of this script?

> 期字的意思? 在這圖裡,可猜出這早

This is commonly seen early script. Is this the name of a well known clan?

常見的早期刻契文字。