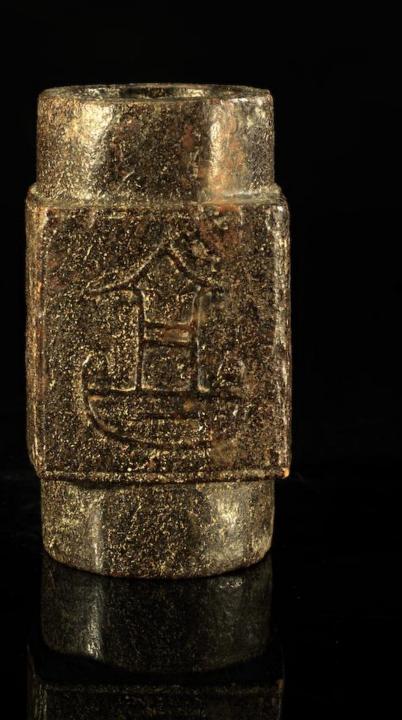

This is another series of Gangsu jade zongs carved with the very early pictures and scripts. We can see the inspirational pictures & scripts.

This very early jade art works shows that the Northern scripts were originated from the Northwest Gangsu. As well, zongs were utilized for carving pictures and scripts in Gangsu, and the Taiwu and the Central Plains regions, before used as burial jades in the Zhejian Liangchu as burial jades.

#### Carved picture and scripts

刻契圖案與文字。

8

In this pictorial constrution, can one decode th eoriginal meaning of this script?

> 期字的意思? 在這圖裡,可猜出這早

This is commonly seen early script. Is this the name of a well known clan?

常見的早期刻契文字。