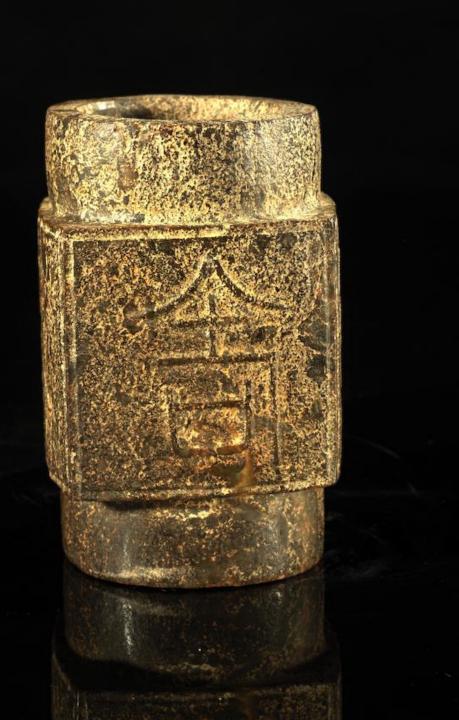

### 甘肅玉琮 陽刻畫 · 陽刻契文字:

This is another series of Gangsu jade zongs carved with the very early pictures and scripts. We can see the inspirational pictures & scripts.

This very early jade art works shows that the Northern scripts were originated from the Northwest Gangsu. As well, zongs were utilized for carving pictures and scripts in Gangsu, and the Taiwu and the Central Plains regions, before used as burial jades in the Zhejian Liangchu as burial jades.

#### Carved picture and scripts

刻契圖案與文字。

8

In this pictorial constrution, can one decode th eoriginal meaning of this script?

> 期字的意思? 在這圖裡,可猜出這早

This is commonly seen early script. Is this the name of a well known clan?

常見的早期刻契文字。