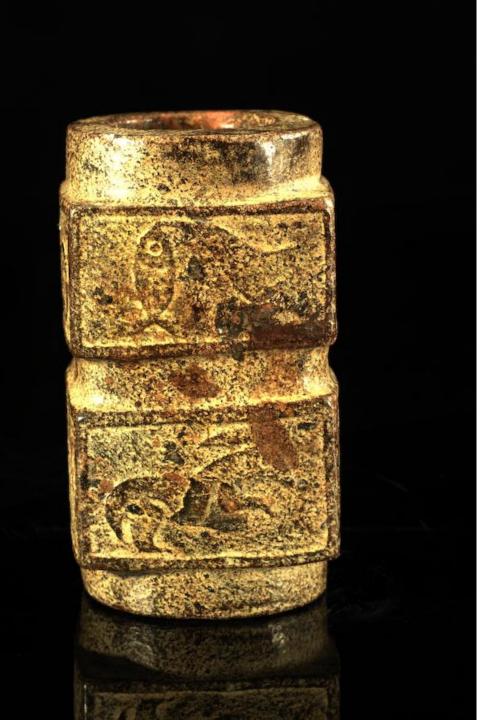

This is another series of Gangsu jade zongs carved with the very early pictures and scripts. We can see the inspirational pictures & scripts.

This very early jade art works shows that the Northern scripts were originated from the Northwest Gangsu. As well, zongs were utilized for carving pictures and scripts in Gangsu, and the Taiwu and the Central Plains regions, before used as burial jades in the Zhejian Liangchu as burial jades.

| 的有作是渚刻苗 文實刻的是<br>甘<br>刻<br>前<br>之<br>了<br>及<br>。<br>方<br>刻<br>肅<br>前<br>也<br>傳<br>刻<br>素<br>一<br>の<br>前<br>定<br>の<br>新<br>一<br>夏<br>の<br>新<br>一<br>夏<br>の<br>新<br>一<br>夏<br>の<br>新<br>一<br>夏<br>刻<br>新<br>一<br>夏<br>刻<br>新<br>一<br>夏<br>刻<br>新<br>一<br>夏<br>刻<br>新<br>一<br>夏<br>刻<br>新<br>一<br>夏<br>刻<br>新<br>一<br>夏<br>刻<br>新<br>一<br>夏<br>刻<br>新<br>一<br>夏<br>刻<br>新<br>一<br>夏<br>刻<br>新<br>一<br>夏<br>刻<br>新<br>一<br>夏<br>刻<br>新<br>一<br>夏<br>刻<br>新<br>一<br>夏<br>刻<br>新<br>一<br>夏<br>刻<br>新<br>一<br>夏<br>刻<br>新<br>一<br>夏<br>刻<br>新<br>一<br>夏<br>刻<br>新<br>一<br>夏<br>刻<br>新<br>一<br>夏<br>刻<br>新<br>一<br>夏<br>刻<br>新<br>一<br>夏<br>刻<br>新<br>一<br>夏<br>刻<br>新<br>一<br>夏<br>刻<br>新<br>一<br>夏<br>三<br>中<br>古<br>(<br>古<br>京<br>前<br>的<br>三<br>一<br>末<br>、<br>、<br>初<br>長<br>中<br>大<br>古<br>京<br>の<br>。<br>、<br>大<br>初<br>万<br>夕<br>男<br>朝<br>一<br>、<br>、<br>、<br>本<br>一<br>、<br>、<br>、<br>、<br>、<br>、<br>、<br>、<br>、<br>、<br>、<br>、<br>、 |
|-----------------------------------------------------------------------------------------------------------------------------------------------------------------------------------------------------------------------------------------------------------------------------------------------------------------------------------------------------------------------------------------------------------------------------------------------------------------------------------------------------------------------------------------------------------------------------------------------------------------------------------------------------------------------------------------------------------------------------------------------------------------------------------------------------------------------------------------------------------------------------------------------------------------------------------------|
| 文江原來江亮 祖,玉最文<br>字也用源良用 先証雕早,                                                                                                                                                                                                                                                                                                                                                                                                                                                                                                                                                                                                                                                                                                                                                                                                                                                                                                            |