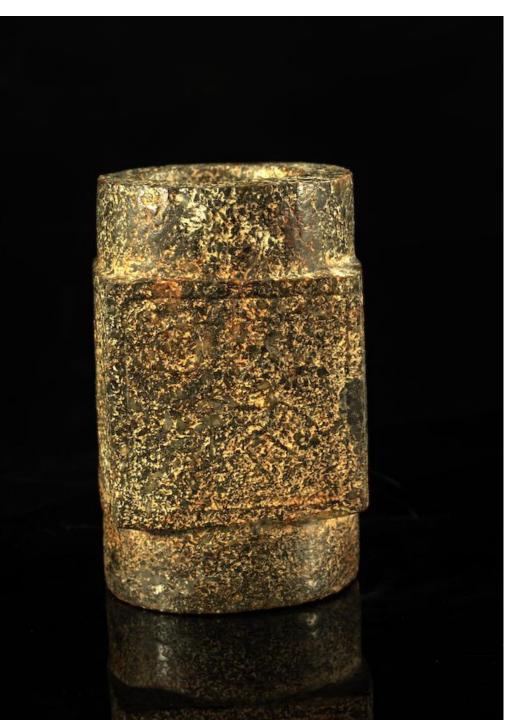

### 甘肅玉琮 陽刻畫 · 陽刻契文字:

This is another series of Gangsu jade zongs carved with the very early pictures and scripts. We can see the inspirational pictures & scripts.

This very early jade art works shows that the Northern scripts were originated from the Northwest Gangsu. As well, zongs were utilized for carving pictures and scripts in Gangsu, and the Taiwu and the Central Plains regions, before used as burial jades in the Zhejian Liangchu as burial jades.

#### Carved picture and scripts

刻契圖案與文字。

8

In this pictorial constrution, can one decode th eoriginal meaning of this script?

> 期字的意思? 在這圖裡,可猜出這早

This is commonly seen early script. Is this the name of a well known clan?

常見的早期刻契文字。