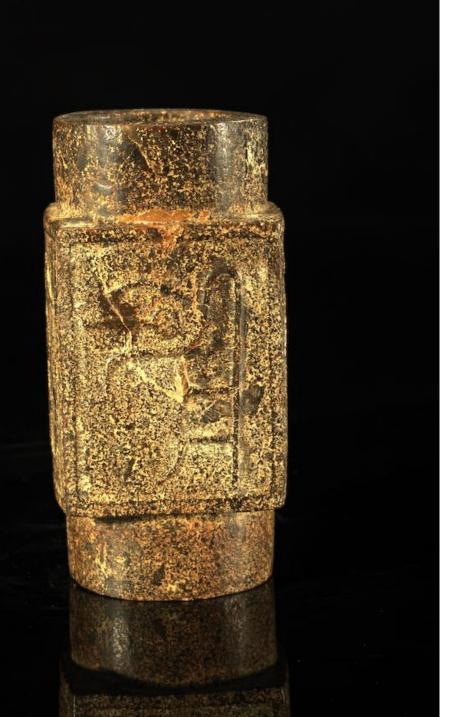

This is another series of Gangsu jade zongs carved with the very early pictures and scripts. We can see the inspirational pictures & scripts.

This very early jade art works shows that the Northern scripts were originated from the Northwest Gangsu. As well, zongs were utilized for carving pictures and scripts in Gangsu, and the Taiwu and the Central Plains regions, before used as burial jades in the Zhejian Liangchu as burial jades.

#### Carved picture and scripts

刻契圖案與文字。

8

In this pictorial constrution, can one decode th eoriginal meaning of this script?

> 期字的意思? 在這圖裡,可猜出這早

This is commonly seen early script. Is this the name of a well known clan?

常見的早期刻契文字。