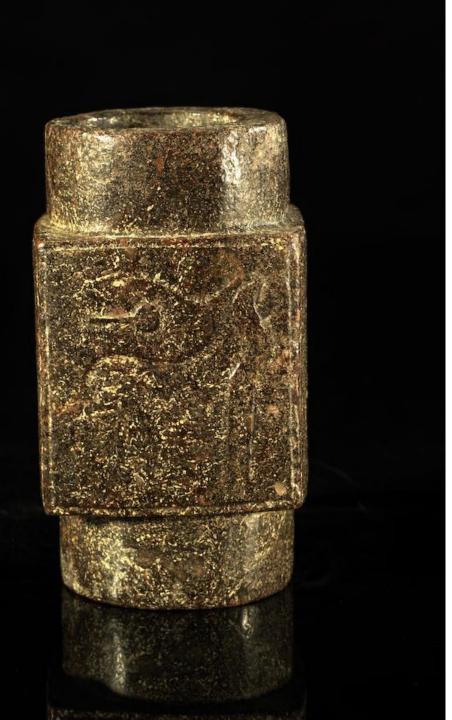

### 甘肅玉琮 陽刻畫 · 陽刻契文字:

This is another series of Gangsu jade zongs carved with the very early pictures and scripts. We can see the inspirational pictures & scripts.

This very early jade art works shows that the Northern scripts were originated from the Northwest Gangsu. As well, zongs were utilized for carving pictures and scripts in Gangsu, and the Taiwu and the Central Plains regions, before used as burial jades in the Zhejian Liangchu as burial jades.

#### Carved picture and scripts

刻契圖案與文字。

8

In this pictorial constrution, can one decode th eoriginal meaning of this script?

> 期字的意思? 在這圖裡,可猜出這早

This is commonly seen early script. Is this the name of a well known clan?

常見的早期刻契文字。