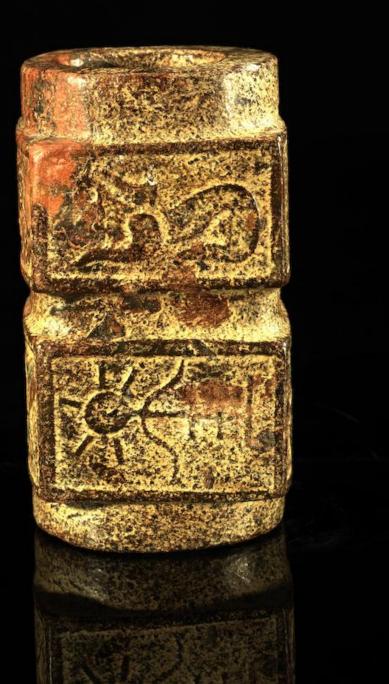

This is another series of Gangsu jade zongs carved with the very early pictures and scripts. We can see the inspirational pictures & scripts.

This very early jade art works shows that the Northern scripts were originated from the Northwest Gangsu. As well, zongs were utilized for carving pictures and scripts in Gangsu, and the Taiwu and the Central Plains regions, before used as burial jades in the Zhejian Liangchu as burial jades.

| 的有作是渚刻苗 文實刻的是<br>甘<br>刻<br>前<br>之<br>了<br>及<br>。<br>方<br>刻<br>肅<br>前<br>也<br>傳<br>刻<br>素<br>一<br>の<br>前<br>定<br>の<br>新<br>一<br>夏<br>の<br>新<br>一<br>夏<br>の<br>新<br>一<br>夏<br>の<br>新<br>一<br>夏<br>刻<br>新<br>一<br>夏<br>刻<br>新<br>一<br>夏<br>刻<br>新<br>一<br>夏<br>刻<br>新<br>一<br>夏<br>刻<br>新<br>一<br>夏<br>刻<br>新<br>一<br>夏<br>刻<br>新<br>一<br>夏<br>刻<br>新<br>一<br>夏<br>刻<br>新<br>一<br>夏<br>刻<br>新<br>一<br>夏<br>刻<br>新<br>一<br>夏<br>刻<br>新<br>一<br>夏<br>刻<br>新<br>一<br>夏<br>刻<br>新<br>一<br>夏<br>刻<br>新<br>一<br>夏<br>刻<br>新<br>一<br>夏<br>刻<br>新<br>一<br>夏<br>刻<br>新<br>一<br>夏<br>刻<br>新<br>一<br>夏<br>刻<br>新<br>一<br>夏<br>刻<br>新<br>一<br>夏<br>刻<br>新<br>一<br>夏<br>刻<br>新<br>一<br>夏<br>刻<br>新<br>一<br>夏<br>三<br>中<br>古<br>(<br>古<br>京<br>前<br>的<br>三<br>一<br>末<br>、<br>、<br>初<br>長<br>中<br>大<br>古<br>京<br>の<br>。<br>、<br>大<br>初<br>万<br>夕<br>男<br>朝<br>一<br>、<br>、<br>、<br>本<br>一<br>、<br>、<br>、<br>、<br>、<br>、<br>、<br>、<br>、<br>、<br>、<br>、<br>、 |
|-----------------------------------------------------------------------------------------------------------------------------------------------------------------------------------------------------------------------------------------------------------------------------------------------------------------------------------------------------------------------------------------------------------------------------------------------------------------------------------------------------------------------------------------------------------------------------------------------------------------------------------------------------------------------------------------------------------------------------------------------------------------------------------------------------------------------------------------------------------------------------------------------------------------------------------------|
| 文江原來江亮 祖,玉最文<br>字也用源良用 先証雕早,                                                                                                                                                                                                                                                                                                                                                                                                                                                                                                                                                                                                                                                                                                                                                                                                                                                                                                            |