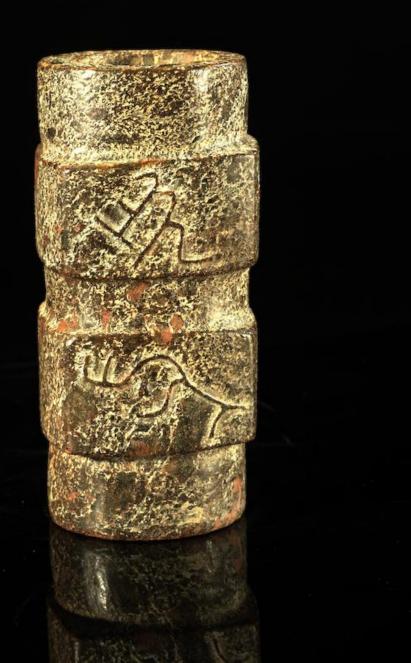

This is another series of Gangsu jade zongs carved with the very early pictures and scripts. We can see the inspirational pictures & scripts.

This very early jade art works shows that the Northern scripts were originated from the Northwest Gangsu. As well, zongs were utilized for carving pictures and scripts in Gangsu, and the Taiwu and the Central Plains regions, before used as burial jades in the Zhejian Liangchu as burial jades.

#### Carved picture and scripts

刻契圖案與文字。

8

In this pictorial constrution, can one decode th eoriginal meaning of this script?

> 期字的意思? 在這圖裡,可猜出這早

This is commonly seen early script. Is this the name of a well known clan?

常見的早期刻契文字。