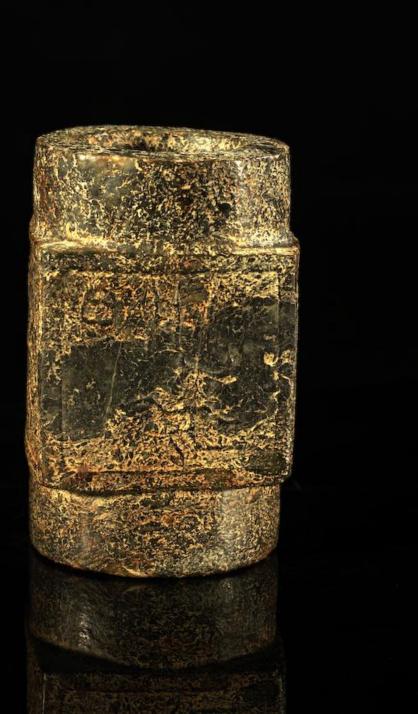

This is another series of Gangsu jade zongs carved with the very early pictures and scripts. We can see the inspirational pictures & scripts.

This very early jade art works shows that the Northern scripts were originated from the Northwest Gangsu. As well, zongs were utilized for carving pictures and scripts in Gangsu, and the Taiwu and the Central Plains regions, before used as burial jades in the Zhejian Liangchu as burial jades.

#### Carved picture and scripts

刻契圖案與文字。

8

In this pictorial constrution, can one decode th eoriginal meaning of this script?

> 期字的意思? 在這圖裡,可猜出這早

This is commonly seen early script. Is this the name of a well known clan?

常見的早期刻契文字。