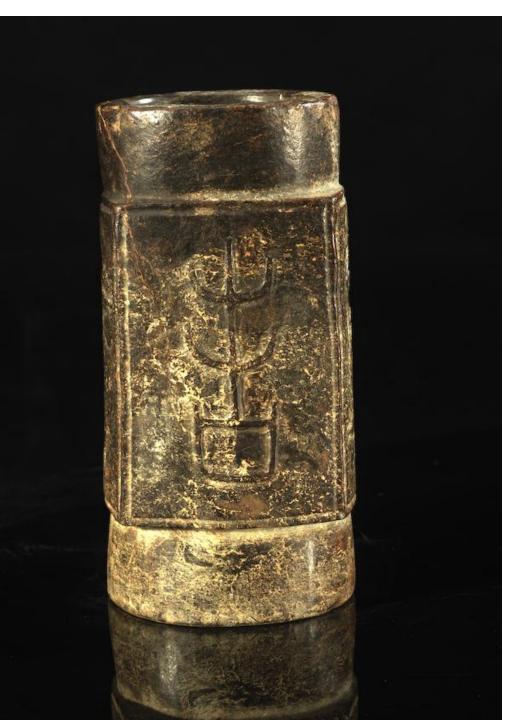

#### Carved picture and scripts

刻契圖案與文字。

8

In this pictorial constrution, can one decode th eoriginal meaning of this script?

> 期字的意思? 在這圖裡,可猜出這早

This is commonly seen early script. Is this the name of a well known clan?

常見的早期刻契文字。