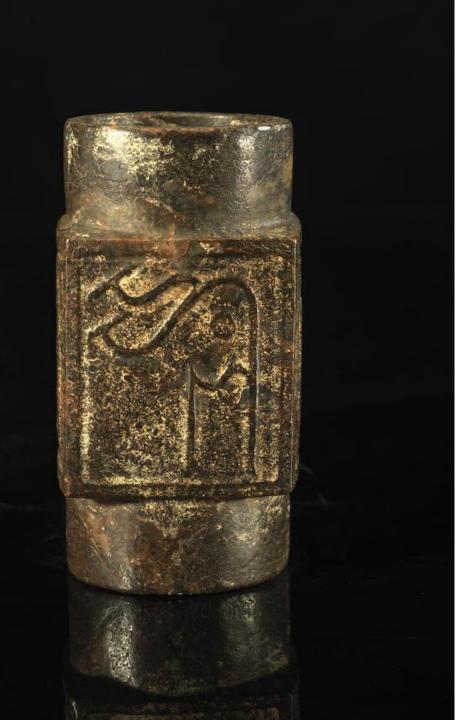

This is another series of Gangsu jade zongs carved with the very early pictures and scripts. We can see the inspirational pictures & scripts.

This very early jade art works shows that the Northern scripts were originated from the Northwest Gangsu. As well, zongs were utilized for carving pictures and scripts in Gangsu, and the Taiwu and the Central Plains regions, before used as burial jades in the Zhejian Liangchu as burial jades.

#### Carved picture and scripts

刻契圖案與文字。

8

In this pictorial constrution, can one decode th eoriginal meaning of this script?

> 期字的意思? 在這圖裡,可猜出這早

This is commonly seen early script. Is this the name of a well known clan?

常見的早期刻契文字。