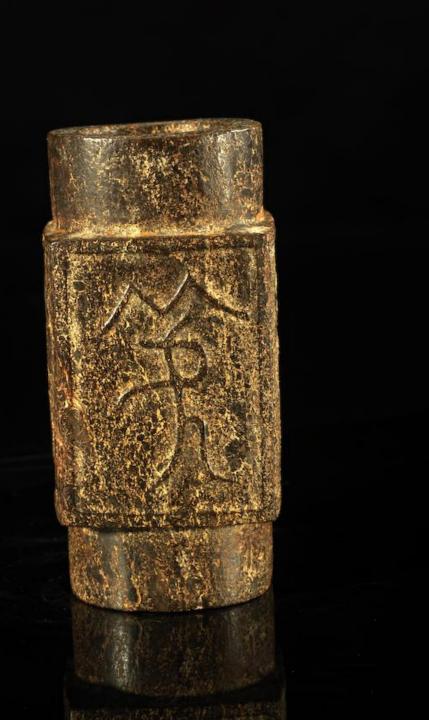

### 甘肅玉琮 陽刻畫 · 陽刻契文字:

This is another series of Gangsu jade zongs carved with the very early pictures and scripts. We can see the inspirational pictures & scripts.

This very early jade art works shows that the Northern scripts were originated from the Northwest Gangsu. As well, zongs were utilized for carving pictures and scripts in Gangsu, and the Taiwu and the Central Plains regions, before used as burial jades in the Zhejian Liangchu as burial jades.

#### Carved picture and scripts

刻契圖案與文字。

8

In this pictorial constrution, can one decode th eoriginal meaning of this script?

> 期字的意思? 在這圖裡,可猜出這早

This is commonly seen early script. Is this the name of a well known clan?

常見的早期刻契文字。