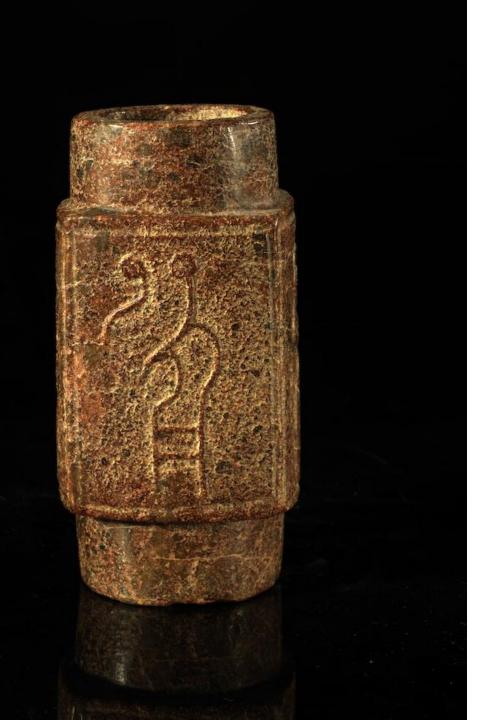

This is another series of Gangsu jade zongs carved with the very early pictures and scripts. We can see the inspirational pictures & scripts.

This very early jade art works shows that the Northern scripts were originated from the Northwest Gangsu. As well, zongs were utilized for carving pictures and scripts in Gangsu, and the Taiwu and the Central Plains regions, before used as burial jades in the Zhejian Liangchu as burial jades.

#### Carved picture and scripts

刻契圖案與文字。

8

In this pictorial constrution, can one decode th eoriginal meaning of this script?

> 期字的意思? 在這圖裡,可猜出這早

This is commonly seen early script. Is this the name of a well known clan?

常見的早期刻契文字。