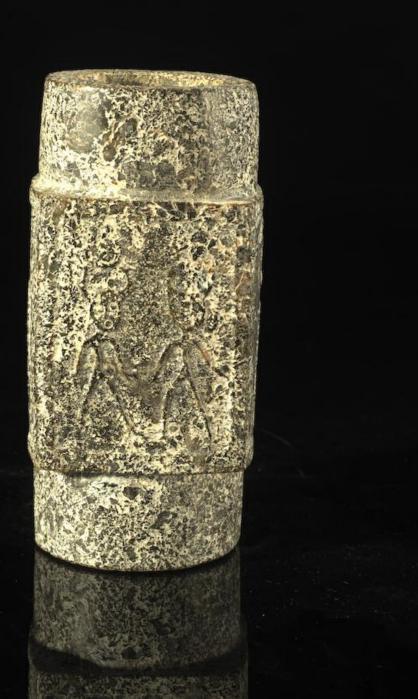

This is another series of Gangsu jade zongs carved with the very early pictures and scripts. We can see the inspirational pictures & scripts.

This very early jade art works shows that the Northern scripts were originated from the Northwest Gangsu. As well, zongs were utilized for carving pictures and scripts in Gangsu, and the Taiwu and the Central Plains regions, before used as burial jades in the Zhejian Liangchu as burial jades.

#### Carved picture and scripts

刻契圖案與文字。

8

In this pictorial constrution, can one decode th eoriginal meaning of this script?

> 期字的意思? 在這圖裡,可猜出這早

This is commonly seen early script. Is this the name of a well known clan?

常見的早期刻契文字。