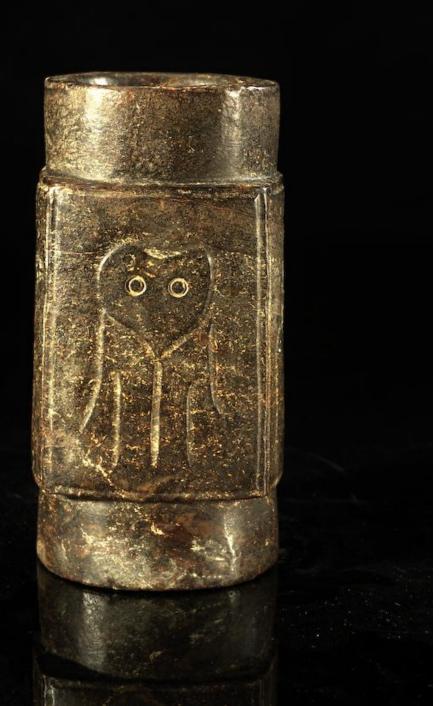

This is another series of Gangsu jade zongs carved with the very early pictures and scripts. We can see the inspirational pictures & scripts.

This very early jade art works shows that the Northern scripts were originated from the Northwest Gangsu. As well, zongs were utilized for carving pictures and scripts in Gangsu, and the Taiwu and the Central Plains regions, before used as burial jades in the Zhejian Liangchu as burial jades.

#### Carved picture and scripts

刻契圖案與文字。

8

In this pictorial constrution, can one decode th eoriginal meaning of this script?

> 期字的意思? 在這圖裡,可猜出這早

This is commonly seen early script. Is this the name of a well known clan?

常見的早期刻契文字。