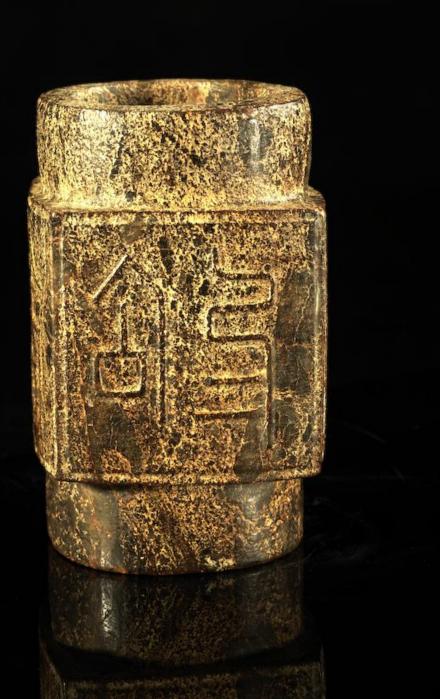

### 甘肅玉琮 陽刻畫 · 陽刻契文字:

This is another series of Gangsu jade zongs carved with the very early pictures and scripts. We can see the inspirational pictures & scripts.

This very early jade art works shows that the Northern scripts were originated from the Northwest Gangsu. As well, zongs were utilized for carving pictures and scripts in Gangsu, and the Taiwu and the Central Plains regions, before used as burial jades in the Zhejian Liangchu as burial jades.

#### Carved picture and scripts

刻契圖案與文字。

8

In this pictorial constrution, can one decode th eoriginal meaning of this script?

> 期字的意思? 在這圖裡,可猜出這早

This is commonly seen early script. Is this the name of a well known clan?

常見的早期刻契文字。