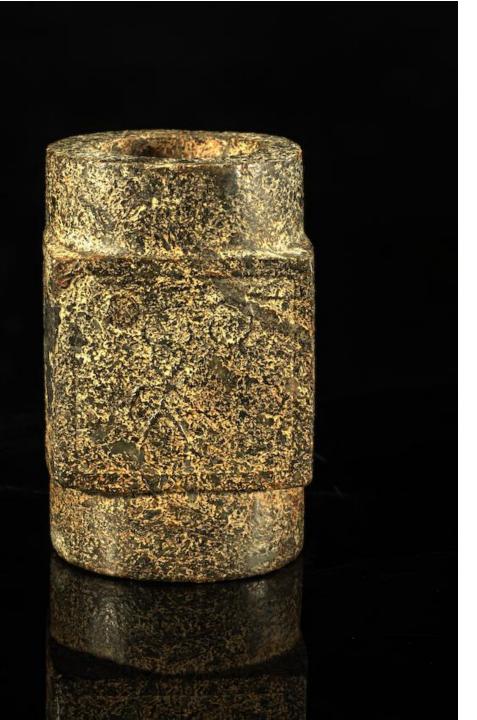

### 甘肅玉琮 陽刻畫 · 陽刻契文字:

This is another series of Gangsu jade zongs carved with the very early pictures and scripts. We can see the inspirational pictures & scripts.

This very early jade art works shows that the Northern scripts were originated from the Northwest Gangsu. As well, zongs were utilized for carving pictures and scripts in Gangsu, and the Taiwu and the Central Plains regions, before used as burial jades in the Zhejian Liangchu as burial jades.

#### Carved picture and scripts

刻契圖案與文字。

8

In this pictorial constrution, can one decode th eoriginal meaning of this script?

> 期字的意思? 在這圖裡,可猜出這早

This is commonly seen early script. Is this the name of a well known clan?

常見的早期刻契文字。