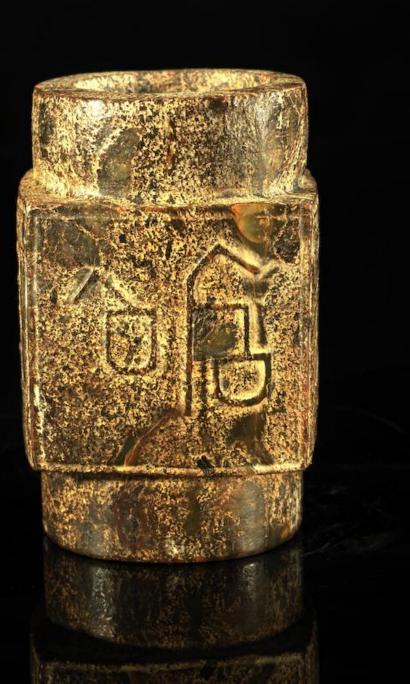

### 甘肅玉琮 陽刻畫 · 陽刻契文字:

This is another series of Gangsu jade zongs carved with the very early pictures and scripts. We can see the inspirational pictures & scripts.

This very early jade art works shows that the Northern scripts were originated from the Northwest Gangsu. As well, zongs were utilized for carving pictures and scripts in Gangsu, and the Taiwu and the Central Plains regions, before used as burial jades in the Zhejian Liangchu as burial jades.

#### Carved picture and scripts

刻契圖案與文字。

8

In this pictorial constrution, can one decode th eoriginal meaning of this script?

> 期字的意思? 在這圖裡,可猜出這早

This is commonly seen early script. Is this the name of a well known clan?

常見的早期刻契文字。