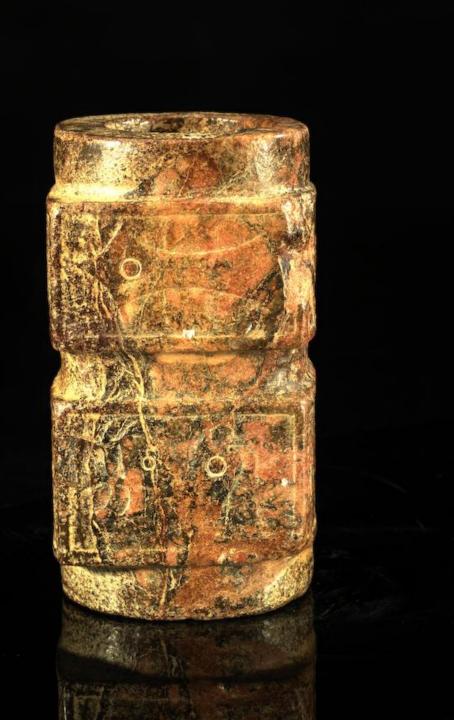

### 甘肅玉琮 陽刻畫 · 陽刻契文字:

This is another series of Gangsu jade zongs carved with the very early pictures and scripts. We can see the inspirational pictures & scripts.

This very early jade art works shows that the Northern scripts were originated from the Northwest Gangsu. As well, zongs were utilized for carving pictures and scripts in Gangsu, and the Taiwu and the Central Plains regions, before used as burial jades in the Zhejian Liangchu as burial jades.

#### Carved picture and scripts

刻契圖案與文字。

8

In this pictorial constrution, can one decode th eoriginal meaning of this script?

> 期字的意思? 在這圖裡,可猜出這早

This is commonly seen early script. Is this the name of a well known clan?

常見的早期刻契文字。