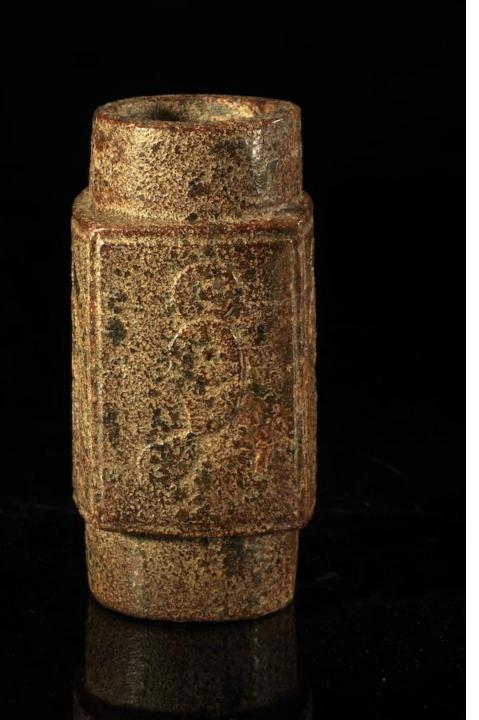

This is another series of Gangsu jade zongs carved with the very early pictures and scripts. We can see the inspirational pictures & scripts.

This very early jade art works shows that the Northern scripts were originated from the Northwest Gangsu. As well, zongs were utilized for carving pictures and scripts in Gangsu, and the Taiwu and the Central Plains regions, before used as burial jades in the Zhejian Liangchu as burial jades.

#### Carved picture and scripts

刻契圖案與文字。

8

In this pictorial constrution, can one decode th eoriginal meaning of this script?

> 期字的意思? 在這圖裡,可猜出這早

This is commonly seen early script. Is this the name of a well known clan?

常見的早期刻契文字。