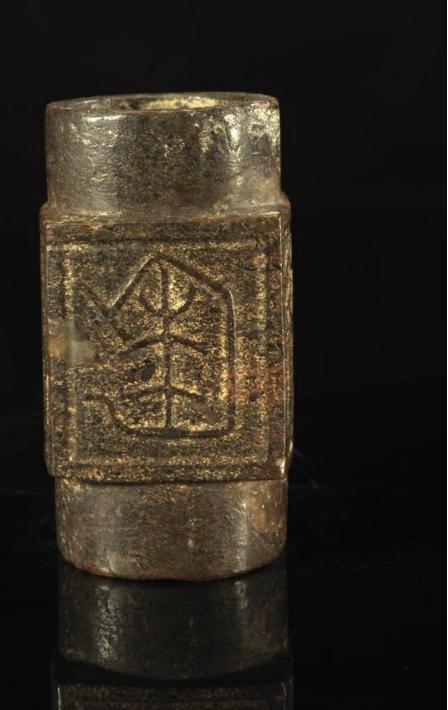

### 甘肅玉琮 陽刻畫 · 陽刻契文字:

This is another series of Gangsu jade zongs carved with the very early pictures and scripts. We can see the inspirational pictures & scripts.

This very early jade art works shows that the Northern scripts were originated from the Northwest Gangsu. As well, zongs were utilized for carving pictures and scripts in Gangsu, and the Taiwu and the Central Plains regions, before used as burial jades in the Zhejian Liangchu as burial jades.

#### Carved picture and scripts

刻契圖案與文字。

8

In this pictorial constrution, can one decode th eoriginal meaning of this script?

> 期字的意思? 在這圖裡,可猜出這早

This is commonly seen early script. Is this the name of a well known clan?

常見的早期刻契文字。