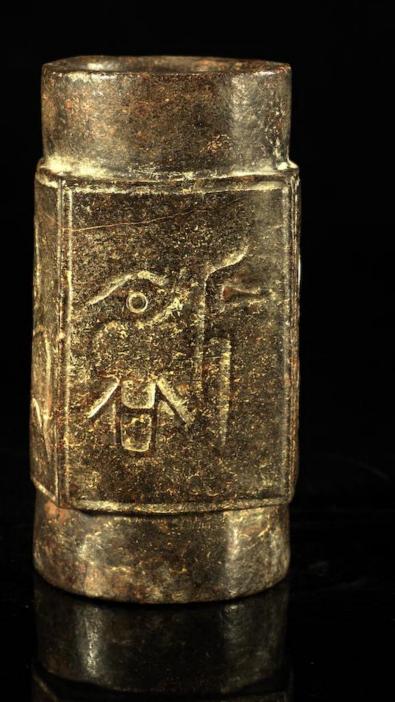

This is another series of Gangsu jade zongs carved with the very early pictures and scripts. We can see the inspirational pictures & scripts.

This very early jade art works shows that the Northern scripts were originated from the Northwest Gangsu. As well, zongs were utilized for carving pictures and scripts in Gangsu, and the Taiwu and the Central Plains regions, before used as burial jades in the Zhejian Liangchu as burial jades.

#### Carved picture and scripts

刻契圖案與文字。

8

In this pictorial constrution, can one decode th eoriginal meaning of this script?

> 期字的意思? 在這圖裡,可猜出這早

This is commonly seen early script. Is this the name of a well known clan?

常見的早期刻契文字。