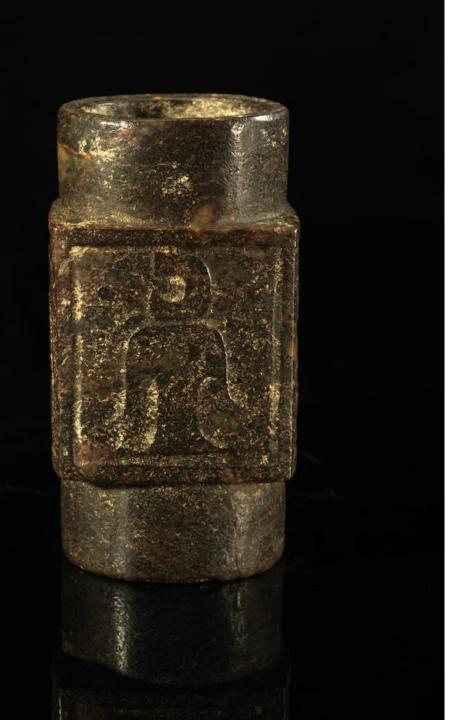

This is another series of Gangsu jade zongs carved with the very early pictures and scripts. We can see the inspirational pictures & scripts.

This very early jade art works shows that the Northern scripts were originated from the Northwest Gangsu. As well, zongs were utilized for carving pictures and scripts in Gangsu, and the Taiwu and the Central Plains regions, before used as burial jades in the Zhejian Liangchu as burial jades.

#### Carved picture and scripts

刻契圖案與文字。

8

In this pictorial constrution, can one decode th eoriginal meaning of this script?

> 期字的意思? 在這圖裡,可猜出這早

This is commonly seen early script. Is this the name of a well known clan?

常見的早期刻契文字。