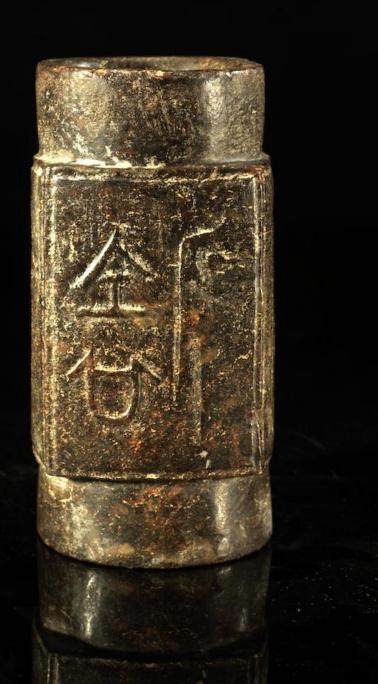

This is another series of Gangsu jade zongs carved with the very early pictures and scripts. We can see the inspirational pictures & scripts.

This very early jade art works shows that the Northern scripts were originated from the Northwest Gangsu. As well, zongs were utilized for carving pictures and scripts in Gangsu, and the Taiwu and the Central Plains regions, before used as burial jades in the Zhejian Liangchu as burial jades.

#### Carved picture and scripts

刻契圖案與文字。

8

In this pictorial constrution, can one decode th eoriginal meaning of this script?

> 期字的意思? 在這圖裡,可猜出這早

This is commonly seen early script. Is this the name of a well known clan?

常見的早期刻契文字。