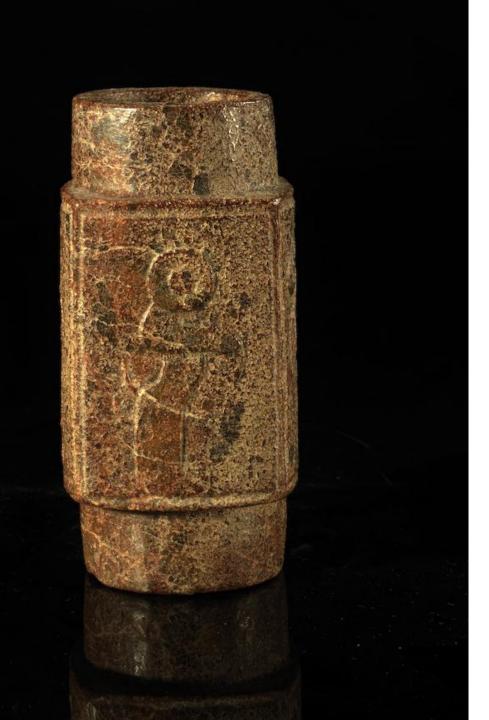

This is another series of Gangsu jade zongs carved with the very early pictures and scripts. We can see the inspirational pictures & scripts.

This very early jade art works shows that the Northern scripts were originated from the Northwest Gangsu. As well, zongs were utilized for carving pictures and scripts in Gangsu, and the Taiwu and the Central Plains regions, before used as burial jades in the Zhejian Liangchu as burial jades.

#### Carved picture and scripts

刻契圖案與文字。

8

In this pictorial constrution, can one decode th eoriginal meaning of this script?

> 期字的意思? 在這圖裡,可猜出這早

This is commonly seen early script. Is this the name of a well known clan?

常見的早期刻契文字。