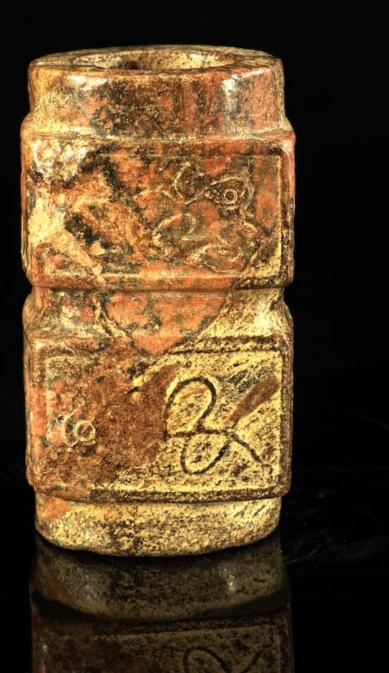

### 甘肅玉琮 陽刻畫 · 陽刻契文字:

This is another series of Gangsu jade zongs carved with the very early pictures and scripts. We can see the inspirational pictures & scripts.

This very early jade art works shows that the Northern scripts were originated from the Northwest Gangsu. As well, zongs were utilized for carving pictures and scripts in Gangsu, and the Taiwu and the Central Plains regions, before used as burial jades in the Zhejian Liangchu as burial jades.

#### Carved picture and scripts

刻契圖案與文字。

8

In this pictorial constrution, can one decode th eoriginal meaning of this script?

> 期字的意思? 在這圖裡,可猜出這早

This is commonly seen early script. Is this the name of a well known clan?

常見的早期刻契文字。