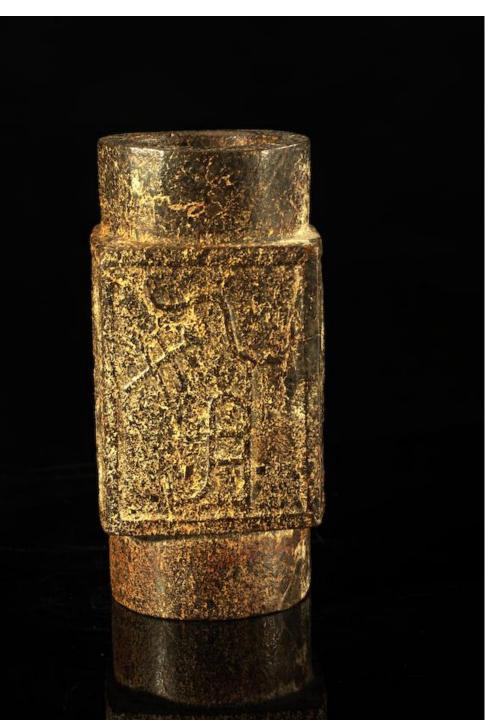

This is another series of Gangsu jade zongs carved with the very early pictures and scripts. We can see the inspirational pictures & scripts.

This very early jade art works shows that the Northern scripts were originated from the Northwest Gangsu. As well, zongs were utilized for carving pictures and scripts in Gangsu, and the Taiwu and the Central Plains regions, before used as burial jades in the Zhejian Liangchu as burial jades.

#### Carved picture and scripts

刻契圖案與文字。

8

In this pictorial constrution, can one decode th eoriginal meaning of this script?

> 期字的意思? 在這圖裡,可猜出這早

This is commonly seen early script. Is this the name of a well known clan?

常見的早期刻契文字。