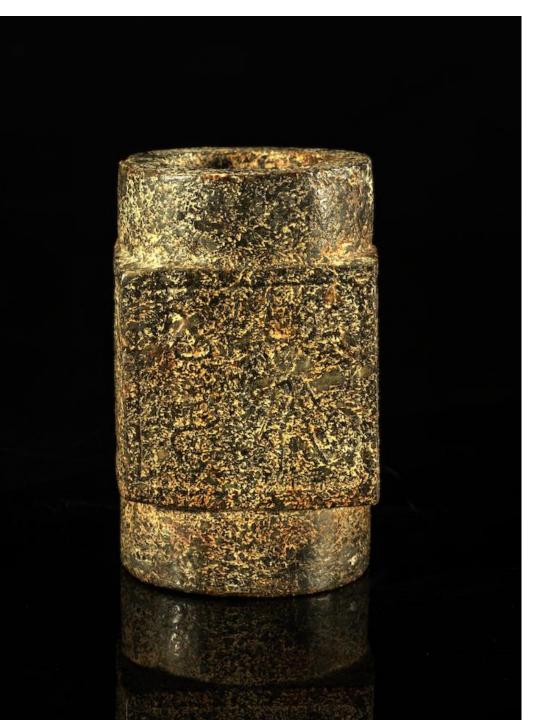

### 甘肅玉琮 陽刻畫 · 陽刻契文字:

This is another series of Gangsu jade zongs carved with the very early pictures and scripts. We can see the inspirational pictures & scripts.

This very early jade art works shows that the Northern scripts were originated from the Northwest Gangsu. As well, zongs were utilized for carving pictures and scripts in Gangsu, and the Taiwu and the Central Plains regions, before used as burial jades in the Zhejian Liangchu as burial jades.

#### Carved picture and scripts

刻契圖案與文字。

8

In this pictorial constrution, can one decode th eoriginal meaning of this script?

> 期字的意思? 在這圖裡,可猜出這早

This is commonly seen early script. Is this the name of a well known clan?

常見的早期刻契文字。