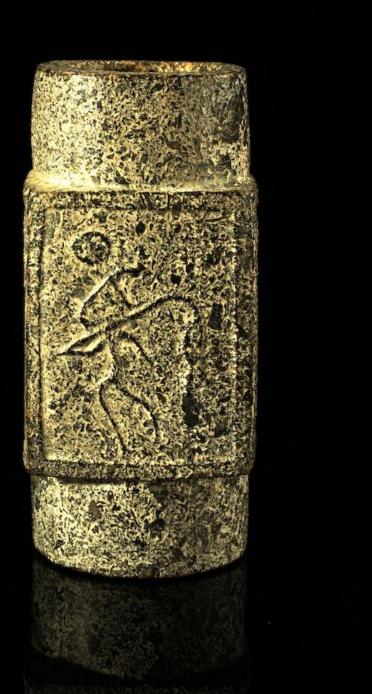

This is another series of Gangsu jade zongs carved with the very early pictures and scripts. We can see the inspirational pictures & scripts.

This very early jade art works shows that the Northern scripts were originated from the Northwest Gangsu. As well, zongs were utilized for carving pictures and scripts in Gangsu, and the Taiwu and the Central Plains regions, before used as burial jades in the Zhejian Liangchu as burial jades.

#### Carved picture and scripts

刻契圖案與文字。

8

In this pictorial constrution, can one decode th eoriginal meaning of this script?

> 期字的意思? 在這圖裡,可猜出這早

This is commonly seen early script. Is this the name of a well known clan?

常見的早期刻契文字。