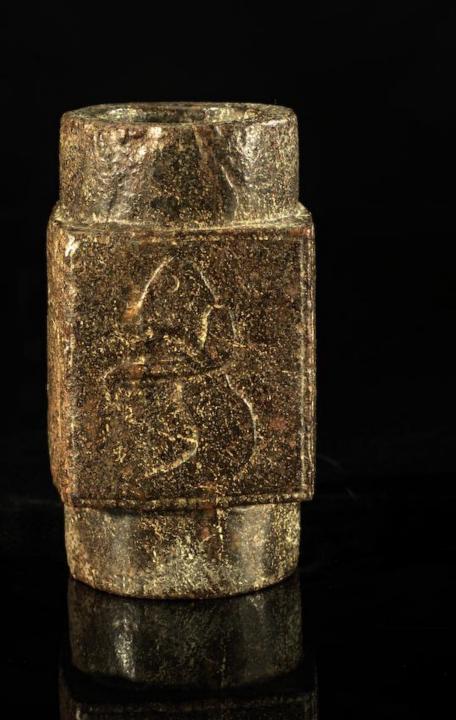

### 甘肅玉琮 陽刻畫 · 陽刻契文字:

This is another series of Gangsu jade zongs carved with the very early pictures and scripts. We can see the inspirational pictures & scripts.

This very early jade art works shows that the Northern scripts were originated from the Northwest Gangsu. As well, zongs were utilized for carving pictures and scripts in Gangsu, and the Taiwu and the Central Plains regions, before used as burial jades in the Zhejian Liangchu as burial jades.

#### Carved picture and scripts

刻契圖案與文字。

8

In this pictorial constrution, can one decode th eoriginal meaning of this script?

> 期字的意思? 在這圖裡,可猜出這早

This is commonly seen early script. Is this the name of a well known clan?

常見的早期刻契文字。