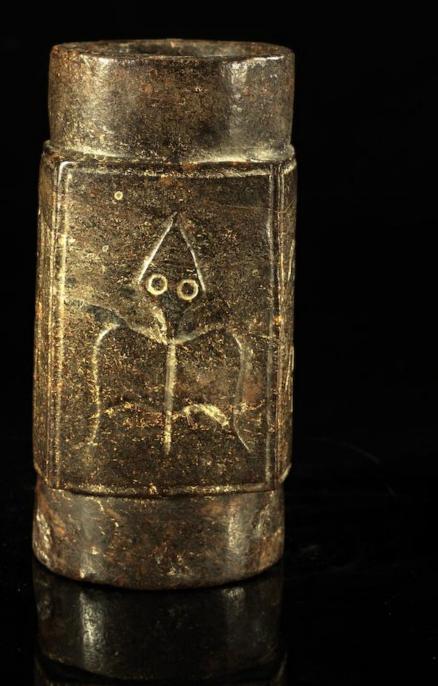

This is another series of Gangsu jade zongs carved with the very early pictures and scripts. We can see the inspirational pictures & scripts.

This very early jade art works shows that the Northern scripts were originated from the Northwest Gangsu. As well, zongs were utilized for carving pictures and scripts in Gangsu, and the Taiwu and the Central Plains regions, before used as burial jades in the Zhejian Liangchu as burial jades.

#### Carved picture and scripts

刻契圖案與文字。

8

In this pictorial constrution, can one decode th eoriginal meaning of this script?

> 期字的意思? 在這圖裡,可猜出這早

This is commonly seen early script. Is this the name of a well known clan?

常見的早期刻契文字。