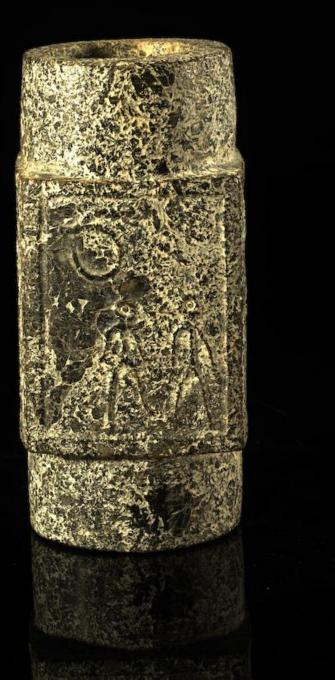

### 甘肅玉琮 陽刻畫 · 陽刻契文字:

This is another series of Gangsu jade zongs carved with the very early pictures and scripts. We can see the inspirational pictures & scripts.

This very early jade art works shows that the Northern scripts were originated from the Northwest Gangsu. As well, zongs were utilized for carving pictures and scripts in Gangsu, and the Taiwu and the Central Plains regions, before used as burial jades in the Zhejian Liangchu as burial jades.

#### Carved picture and scripts

刻契圖案與文字。

8

In this pictorial constrution, can one decode th eoriginal meaning of this script?

> 期字的意思? 在這圖裡,可猜出這早

This is commonly seen early script. Is this the name of a well known clan?

常見的早期刻契文字。