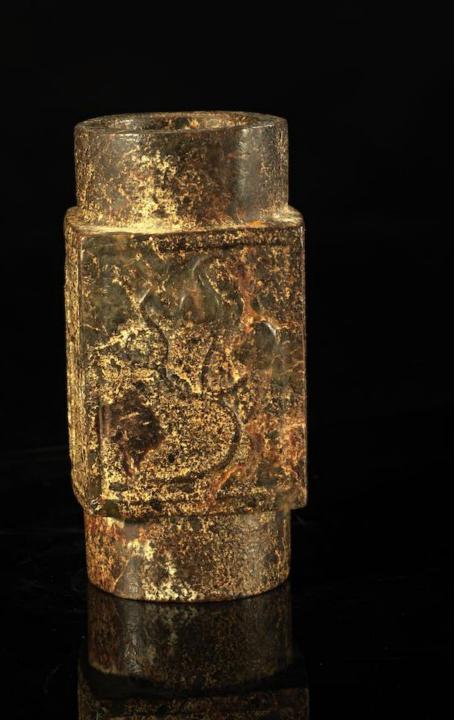

This is another series of Gangsu jade zongs carved with the very early pictures and scripts. We can see the inspirational pictures & scripts.

This very early jade art works shows that the Northern scripts were originated from the Northwest Gangsu. As well, zongs were utilized for carving pictures and scripts in Gangsu, and the Taiwu and the Central Plains regions, before used as burial jades in the Zhejian Liangchu as burial jades.

#### Carved picture and scripts

刻契圖案與文字。

8

In this pictorial constrution, can one decode th eoriginal meaning of this script?

> 期字的意思? 在這圖裡,可猜出這早

This is commonly seen early script. Is this the name of a well known clan?

常見的早期刻契文字。