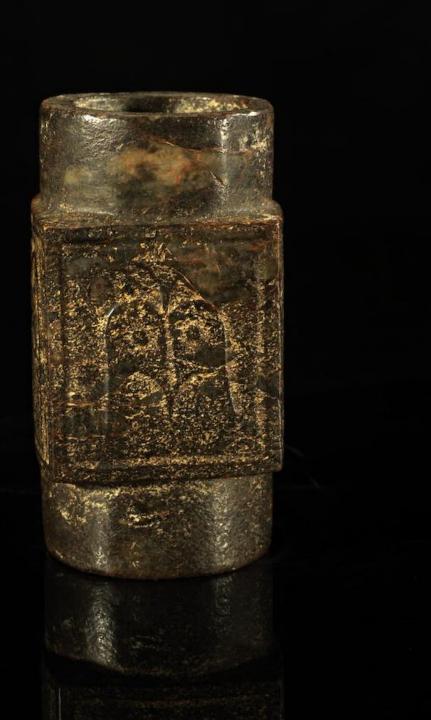

This is another series of Gangsu jade zongs carved with the very early pictures and scripts. We can see the inspirational pictures & scripts.

This very early jade art works shows that the Northern scripts were originated from the Northwest Gangsu. As well, zongs were utilized for carving pictures and scripts in Gangsu, and the Taiwu and the Central Plains regions, before used as burial jades in the Zhejian Liangchu as burial jades.

#### Carved picture and scripts

刻契圖案與文字。

8

In this pictorial constrution, can one decode th eoriginal meaning of this script?

> 期字的意思? 在這圖裡,可猜出這早

This is commonly seen early script. Is this the name of a well known clan?

常見的早期刻契文字。