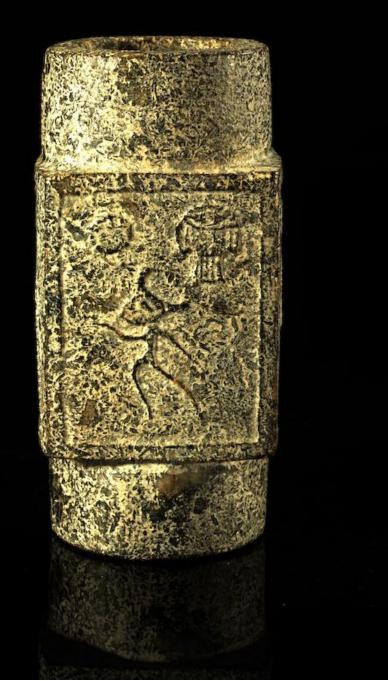

### 甘肅玉琮 陽刻畫 · 陽刻契文字:

This is another series of Gangsu jade zongs carved with the very early pictures and scripts. We can see the inspirational pictures & scripts.

This very early jade art works shows that the Northern scripts were originated from the Northwest Gangsu. As well, zongs were utilized for carving pictures and scripts in Gangsu, and the Taiwu and the Central Plains regions, before used as burial jades in the Zhejian Liangchu as burial jades.

#### Carved picture and scripts

刻契圖案與文字。

8

In this pictorial constrution, can one decode th eoriginal meaning of this script?

> 期字的意思? 在這圖裡,可猜出這早

This is commonly seen early script. Is this the name of a well known clan?

常見的早期刻契文字。