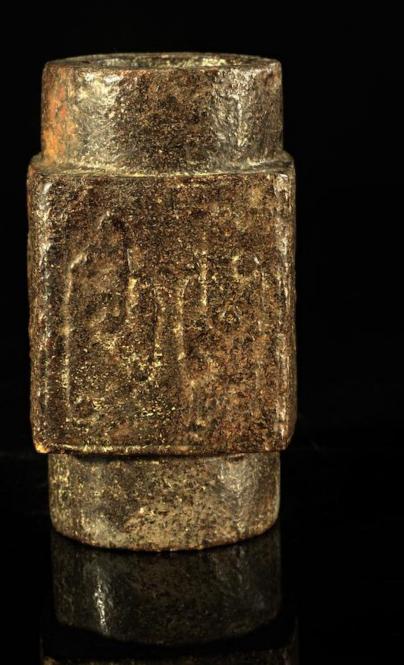

### 甘肅玉琮 陽刻畫 · 陽刻契文字:

This is another series of Gangsu jade zongs carved with the very early pictures and scripts. We can see the inspirational pictures & scripts.

This very early jade art works shows that the Northern scripts were originated from the Northwest Gangsu. As well, zongs were utilized for carving pictures and scripts in Gangsu, and the Taiwu and the Central Plains regions, before used as burial jades in the Zhejian Liangchu as burial jades.

#### Carved picture and scripts

刻契圖案與文字。

8

In this pictorial constrution, can one decode th eoriginal meaning of this script?

> 期字的意思? 在這圖裡,可猜出這早

This is commonly seen early script. Is this the name of a well known clan?

常見的早期刻契文字。